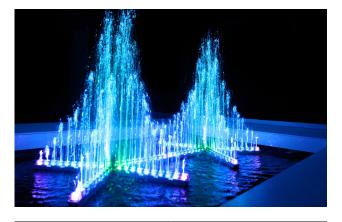

### Unique

**3D Hydro**Matrix opens up new design possibilities which have never been seen before. For the first time pixel accurate videos and pictures can be combined with a third dimension, by using the height of a water fountain. The minimal pitch between the LED water fountains allows to realize any 3D surface out of water.

### What is the 3D HydroMatrix and what can it be used for?

The **3D HydroMatrix** was especially invented for usage within Shopping Malls, Hotel Lobby's, Casinos, Theme- and Waterparks and Spas. It is possible to create three dimensional, animated surfaces made from water and light, indoor. The 3D HydroMatrix opens up new and never been there possibilities for water sculpture designs you never seen before. It is the world's first and unique fountains system that is capable of displaying 3D logos, graphics, pictures and objects. Not only suitable as an eye catcher in any location, the 3D HydroMatrix can, in addition, be used as an advertising medium by displaying for example the logo or a product of the advertising company.

The **3D** HydroMatrixis completely different as it offers a ridiculously small pitch of only 50mm between its single nozzles, as a result of the 50mm crown diameter of the water pillar. Through this "optically closed and animated surfaces" made from water can be created. Each single fountain can be illuminated by red, green, blue and white LEDs, producing an even more plastically impression. Therefore, for the first time in history, it is possible to create fascinating worlds of water and light indoors. In addition, interactive control can be realized easily and spectators can be involved in a unique and impressive way.