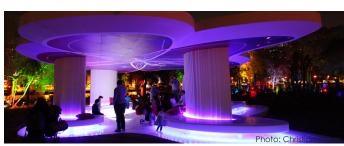

### Teheran, Iran

Installed technology:

- 5 x LightCube RGB 20W
- 2 x PinScans IP68
- TITAN mulimedia controller
- 60 hazers & fog machines
- 15 IP68 flamers, 15m
- 1 x Neptun HydroShield 20x50m
- IP67 video projector
- 30kW sound system
- 10kW delay towers
- 14 x 1kW moving head IP67
  30m fountain ring structure
- 30m fountain ring structure, nozzles with individual control, incl. IP68 LED lighting