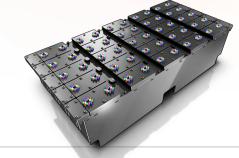

#### 3D HydroMatrix HD

500 mm x 500 mm x 100 mm (L x W x H) 100 LED pixel RGBW ( 900 LED) 100 independent controllable fountain from 1 cm up to 1,5m height pixel & fountain pitch 50mm DMX RDM incl. auto adressing

### 3D HydroMatrix SD

500 mm x 450 mm x 100 mm (L x W x H) 25 LED pixel RGBW ( 225 LED) 25 independent controllable fountain from 1 cm up to 1,5m height pixel & fountain pitch 100mm DMX RDM incl. auto adressing

#### 3D HydroMatrix HD Single Module

500 mm x 50 mm x 100 mm (L x W x H) 10 LED pixel RGBW ( 90 LED ) 10 independent controllable fountain from 1 cm up to 1,5m height pixel & fountain pitch 50mm DMX RDM incl. auto adressing