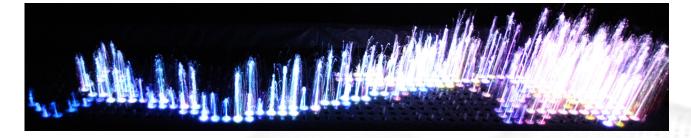

### Unique

**3D Hydro**Matrix opens up new design possibilities which have never been seen before. For the first time pixel accurate videos and pictures can be combined with a third dimension, by using the height of a water fountain. The minimal pitch between the LED water fountains allows to realize any 3D surface out of water.

The **3D** HydroMatrixis completely different as it offers a ridiculously small pitch of only 50mm between its single nozzles, as a result of the 50mm crown diameter of the water pillar. Through this "optically closed and animated surfaces" made from water can be created. Each single fountain can be illuminated by red, green, blue and white LEDs, producing an even more plastically impression. Therefore, for the first time in history, it is possible to create fascinating worlds of water and light indoors. In addition, interactive control can be realized easily and spectators can be involved in a unique and impressive way.

Depending on the size of the water basin, any desired design can be achieved and it is not necessary to arrange the modules as a matrix. It is also possible to arrange the single HD or SD modules as a star, circle, square, line or wave and many more different designs, it will always result in an impressive and eye catching installation. Of course the matrix arrangement is the supreme discipline and offers astonishing, breathtaking and never been there possibilities for three dimensional displays of water surfaces and animations. A combination of a matrix arrangement and single modules as geometrical figures are the basis for a unique and successful installation.