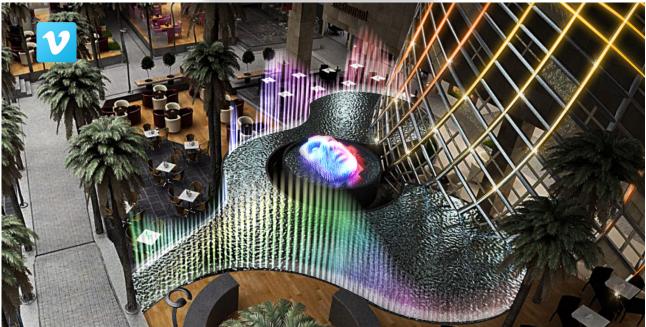

### Unique

**3D Hydro**Matrix opens up new design possibilities which have never been seen before. For the first time pixel accurate videos and pictures can be combined with a third dimension, by using the height of a water fountain. The minimal pitch between the LED water fountains allows to realize any 3D surface out of water.

### What is the 3D HydroMatrix and what can it be used for?

The **3D HydroMatrix** was especially invented for usage within Shopping Malls, Hotel Lobby's, Casinos, Theme- and Waterparks and Spas. It is possible to create three dimensional, animated surfaces made from water and light, indoor. The 3D HydroMatrix opens up new and never been there possibilities for water sculpture designs you never seen before. It is the world's first and unique fountains system that is capable of displaying 3D logos, graphics, pictures and objects. Not only suitable as an eye catcher in any location, the 3D HydroMatrix can, in addition, be used as an advertising medium by displaying for example the logo or a product of the advertising company.

The **3D** HydroMatrixis completely different as it offers a ridiculously small pitch of only 50mm between its single nozzles, as a result of the 50mm crown diameter of the water pillar. Through this "optically closed and animated surfaces" made from water can be created. Each single fountain can be illuminated by red, green, blue and white LEDs, producing an even more plastically impression. Therefore, for the first time in history, it is possible to create fascinating worlds of water and light indoors. In addition, interactive control can be realized easily and spectators can be involved in a unique and impressive way.

The **3D** HydroMatrix was especially developed for applications within Shopping Malls, Hotel Lobbies, Casinos, Theme- and Waterparks and Spas.

By using HB-Laser's **3D HydroMatrix** you will provide an eye catcher to your customers from any perspective.