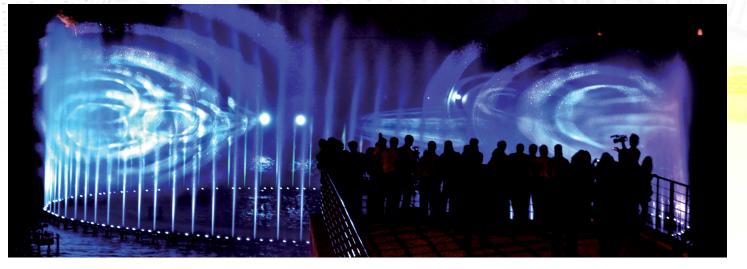

### Unique

**3D Hydro**Matrix opens up new design possibilities which have never been seen before. For the first time pixel accurate videos and pictures can be combined with a third dimension, by using the height of a water fountain. The minimal pitch between the LED water fountains allows to realize any 3D surface out of water.

#### **Emotional**

Water and light, combined as animated 3D sculptures.

Geometrical figures, numbers or letters as well animated 3D logos or flights through fantastic 3D landscapes made from water and light offer borderless options, as well sa new never seen bevore interactive posibilitys.

The **3D** HydroMatrixis completely different as it offers a ridiculously small pitch of only 50mm between its single nozzles, as a result of the 50mm crown diameter of the water pillar. Through this "optically closed and animated surfaces" made from water can be created. Each single fountain can be illuminated by red, green, blue and white LEDs, producing an even more plastically impression. Therefore, for the first time in history, it is possible to create fascinating worlds of water and light indoors. In addition, interactive control can be realized easily and spectators can be involved in a unique and impressive way.