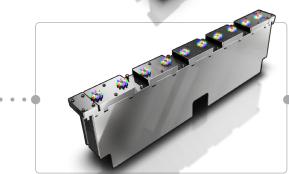

### 3D HydroMatrix SD

500 mm x 450 mm x 100 mm (L x W x H) 25 LED pixel RGBW ( 225 LED) 25 independent controllable fountain from 1 cm up to 1,5m height pixel & fountain pitch 100mm DMX RDM incl. auto adressing

#### 3D HydroMatrix HD Single Module

500 mm x 50 mm x 100 mm (L x W x H) 10 LED pixel RGBW ( 90 LED ) 10 independent controllable fountain from 1 cm up to 1,5m height pixel & fountain pitch 50mm DMX RDM incl. auto adressing