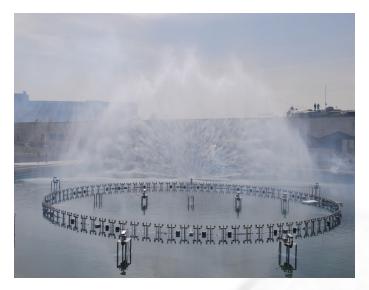

No additional installations are necessary, as all components necessary for operation of the **3D HydroMatrix**modules are integrated inside the modules. Only cables for power and data feed in need to be lead from external into the water basin. Up to now, the implementation of matrix fountain systems was reserved for open air installations, but there it is only conditionally possible to recognize three dimensional surfaces, caused by the big distance between the single fountains of such an outdoor fountain matrix. Actual pumps and LED fittings don't allow a small pitch between each other due to their design size.

Depending on the size of the water basin, any desired design can be achieved and it is not necessary to arrange the modules as a matrix. It is also possible to arrange the single HD or SD modules as a star, circle, square, line or wave and many more different designs, it will always result in an impressive and eye catching installation. Of course the matrix arrangement is the supreme discipline and offers astonishing, breathtaking and never been there possibilities for three dimensional displays of water surfaces and animations. A combination of a matrix arrangement and single modules as geometrical figures are the basis for a unique and successful installation.