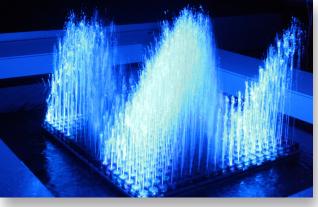

### Unique

**3D Hydro**Matrix opens up new design possibilities which have never been seen before. For the first time pixel accurate videos and pictures can be combined with a third dimension, by using the height of a water fountain. The minimal pitch between the LED water fountains allows to realize any 3D surface out of water.

#### **Emotional**

Water and light, combined as animated 3D sculptures.

Geometrical figures, numbers or letters as well animated 3D logos or flights through fantastic 3D landscapes made from water and light offer borderless options, as well sa new never seen bevore interactive posibilitys.

The **3D** HydroMatrixis completely different as it offers a ridiculously small pitch of only 50mm between its single nozzles, as a result of the 50mm crown diameter of the water pillar. Through this "optically closed and animated surfaces" made from water can be created. Each single fountain can be illuminated by red, green, blue and white LEDs, producing an even more plastically impression. Therefore, for the first time in history, it is possible to create fascinating worlds of water and light indoors. In addition, interactive control can be realized easily and spectators can be involved in a unique and impressive way.