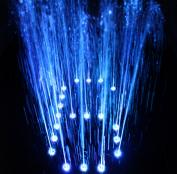

### Unique

**3D Hydro**Matrix opens up new design possibilities which have never been seen before. For the first time pixel accurate videos and pictures can be combined with a third dimension, by using the height of a water fountain. The minimal pitch between the LED water fountains allows to realize any 3D surface out of water.

#### **Emotional**

Water and light, combined as animated 3D sculptures.

Geometrical figures, numbers or letters as well animated 3D logos or flights through fantastic 3D landscapes made from water and light offer borderless options, as well sa new never seen bevore interactive posibilitys.

The **3D** HydroMatrixis completely different as it offers a ridiculously small pitch of only 50mm between its single nozzles, as a result of the 50mm crown diameter of the water pillar. Through this "optically closed and animated surfaces" made from water can be created. Each single fountain can be illuminated by red, green, blue and white LEDs, producing an even more plastically impression. Therefore, for the first time in history, it is possible to create fascinating worlds of water and light indoors. In addition, interactive control can be realized easily and spectators can be involved in a unique and impressive way.