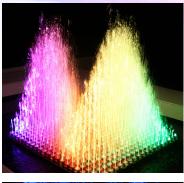

#### **Emotional**

Water and light, combined as animated 3D sculptures.

Geometrical figures, numbers or letters as well animated 3D logos or flights through fantastic 3D landscapes made from water and light offer borderless options, as well sa new never seen bevore interactive posibilitys.

Depending on the size of the water basin, any desired design can be achieved and it is not necessary to arrange the modules as a matrix. It is also possible to arrange the single HD or SD modules as a star, circle, square, line or wave and many more different designs, it will always result in an impressive and eye catching installation. Of course the matrix arrangement is the supreme discipline and offers astonishing, breathtaking and never been there possibilities for three dimensional displays of water surfaces and animations. A combination of a matrix arrangement and single modules as geometrical figures are the basis for a unique and successful installation.