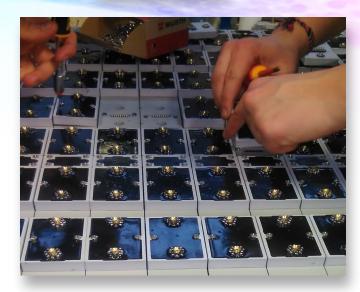

### 3D HydroMatrix includes all

components necessary for operation.

www.3d-hydromatrix.de

No additional installations are necessary, as all components necessary for operation of the **3D HydroMatrix**modules are integrated inside the modules. Only cables for power and data feed in need to be lead from external into the water basin. Up to now, the implementation of matrix fountain systems was reserved for open air installations, but there it is only conditionally possible to recognize three dimensional surfaces, caused by the big distance between the single fountains of such an outdoor fountain matrix. Actual pumps and LED fittings don't allow a small pitch between each other due to their design size.

The **3D** HydroMatrixis completely different as it offers a ridiculously small pitch of only 50mm between its single nozzles, as a result of the 50mm crown diameter of the water pillar. Through this "optically closed and animated surfaces" made from water can be created. Each single fountain can be illuminated by red, green, blue and white LEDs, producing an even more plastically impression. Therefore, for the first time in history, it is possible to create fascinating worlds of water and light indoors. In addition, interactive control can be realized easily and spectators can be involved in a unique and impressive way.