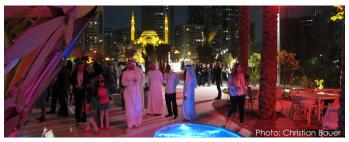

### Teheran, Iran

Installed technology:

- 5 x LightCube RGB 20W
- 2 x PinScans IP68
- TITAN mulimedia controller
- 60 hazers & fog machines
- 15 IP68 flamers, 15m
- 1 x Neptun HydroShield 20x50m
- IP67 video projector
- 30kW sound system
- 10kW delay towers
- 14 x 1kW moving head IP67
  30m fountain ring structure
- 30m fountain ring structure, nozzles with individual control, incl. IP68 LED lighting