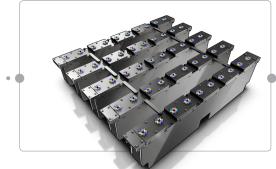

#### 3D HydroMatrix HD

500 mm x 500 mm x 100 mm (L x W x H) 100 LED pixel RGBW ( 900 LED) 100 independent controllable fountain from 1 cm up to 1,5m height pixel & fountain pitch 50mm DMX RDM incl. auto adressing

### 3D HydroMatrix SD

500 mm x 450 mm x 100 mm (L x W x H) 25 LED pixel RGBW ( 225 LED) 25 independent controllable fountain from 1 cm up to 1,5m height pixel & fountain pitch 100mm DMX RDM incl. auto adressing

#### 3D HydroMatrix HD Single Module

500 mm x 50 mm x 100 mm (L x W x H) 10 LED pixel RGBW ( 90 LED ) 10 independent controllable fountain from 1 cm up to 1,5m height pixel & fountain pitch 50mm DMX RDM incl. auto adressing