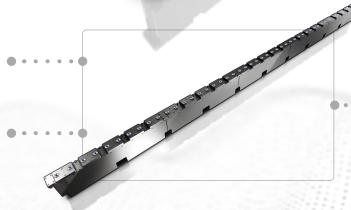

#### 3D HydroMatrix HD Single Module

500 mm x 50 mm x 100 mm (L x W x H) 10 LED pixel RGBW ( 90 LED ) 10 independent controllable fountain from 1 cm up to 1,5m height pixel & fountain pitch 50mm DMX RDM incl. auto adressing