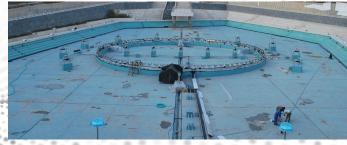

How can I use the 3D HydroMatrix and which requirements have to be fulfilled?

One of the basic, and the most important, requirement is that it is necessary to have the possibility to install a water basin. In this case we assume that a water basin is already given or that it is concerned during the planning phase.

The great "detail" about the **3D HydroMatrix** is, that the basin only needs to be 100mm deep. Through the little water depth of only 80mm for operation, the system can be used in public buildings without needing surveillance by a supervisor.

As the **3D** HydroMatrix works on 24V basis, trouble free and safe operation in Public Pools and Wellness Oasis', even with persons standing inside the water, are guaranteed.

Of course, the water basin needs a water treatment system, like any other fountain system as well, perfectly conceptualized for the particular application.