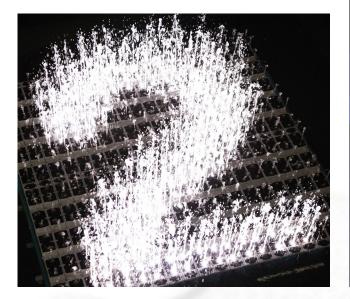

#### **Emotional**

Water and light, combined as animated 3D sculptures.

Geometrical figures, numbers or letters as well animated 3D logos or flights through fantastic 3D landscapes made from water and light offer borderless options, as well sa new never seen bevore interactive posibilitys.

### What is the 3D HydroMatrix and what can it be used for?

The **3D HydroMatrix** was especially invented for usage within Shopping Malls, Hotel Lobby's, Casinos, Theme- and Waterparks and Spas. It is possible to create three dimensional, animated surfaces made from water and light, indoor. The 3D HydroMatrix opens up new and never been there possibilities for water sculpture designs you never seen before. It is the world's first and unique fountains system that is capable of displaying 3D logos, graphics, pictures and objects. Not only suitable as an eye catcher in any location, the 3D HydroMatrix can, in addition, be used as an advertising medium by displaying for example the logo or a product of the advertising company.