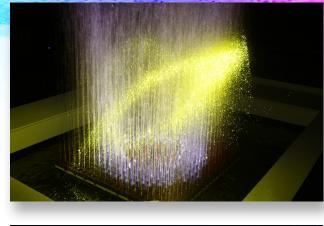

### Unique

**3D Hydro**Matrix opens up new design possibilities which have never been seen before. For the first time pixel accurate videos and pictures can be combined with a third dimension, by using the height of a water fountain. The minimal pitch between the LED water fountains allows to realize any 3D surface out of water.

#### **Emotional**

Water and light, combined as animated 3D sculptures.

Geometrical figures, numbers or letters as well animated 3D logos or flights through fantastic 3D landscapes made from water and light offer borderless options, as well sa new never seen bevore interactive posibilitys.

The **3D** HydroMatrixis completely different as it offers a ridiculously small pitch of only 50mm between its single nozzles, as a result of the 50mm crown diameter of the water pillar. Through this "optically closed and animated surfaces" made from water can be created. Each single fountain can be illuminated by red, green, blue and white LEDs, producing an even more plastically impression. Therefore, for the first time in history, it is possible to create fascinating worlds of water and light indoors. In addition, interactive control can be realized easily and spectators can be involved in a unique and impressive way.