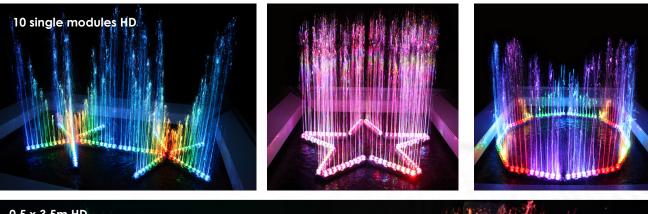

### **3D HydroMatrix Setup Examples**

Single module in row-configuration flexible configurable and expandable

Single module in star configuration flexible configurable and expandable

Depending on the size of the water basin, any desired design can be achieved and it is not necessary to arrange the modules as a matrix. It is also possible to arrange the single HD or SD modules as a star, circle, square, line or wave and many more different designs, it will always result in an impressive and eye catching installation. Of course the matrix arrangement is the supreme discipline and offers astonishing, breathtaking and never been there possibilities for three dimensional displays of water surfaces and animations. A combination of a matrix arrangement and single modules as geometrical figures are the basis for a unique and successful installation.