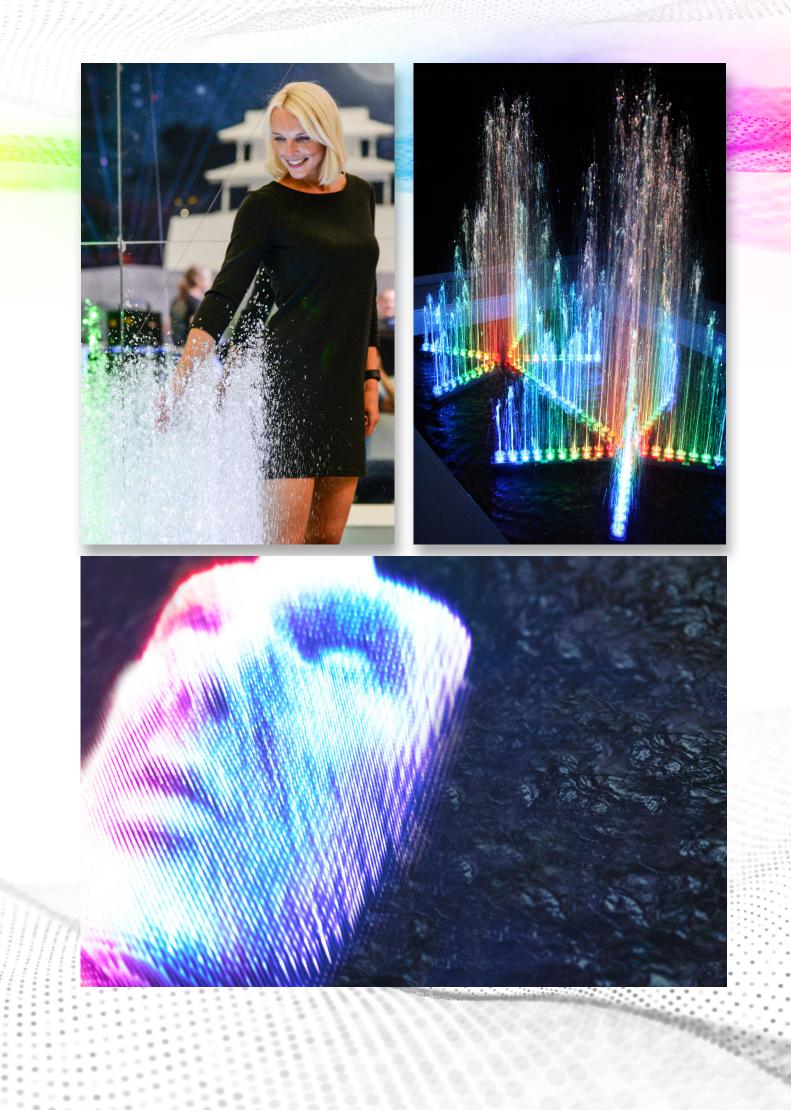

NOVELTY WORLDWIDE UNIQUE &

EXCLUSIVE 3D FOUNTAIN SYSTEM

Miniaturized, flexible and scalable design platform, designed for high-quality, exclusive attractions. Made in Germany Patent pending: 10 2016 106 227.8

### Unique

**3D Hydro**Matrix opens up new design possibilities which have never been seen before. For the first time pixel accurate videos and pictures can be combined with a third dimension, by using the height of a water fountain. The minimal pitch between the LED water fountains allows to realize any 3D surface out of water.

### What is the 3D HydroMatrix and what can it be used for?

The **3D HydroMatrix** was especially invented for usage within Shopping Malls, Hotel Lobby's, Casinos, Theme- and Waterparks and Spas. It is possible to create three dimensional, animated surfaces made from water and light, indoor. The 3D HydroMatrix opens up new and never been there possibilities for water sculpture designs you never seen before. It is the world's first and unique fountains system that is capable of displaying 3D logos, graphics, pictures and objects. Not only suitable as an eye catcher in any location, the 3D HydroMatrix can, in addition, be used as an advertising medium by displaying for example the logo or a product of the advertising company.