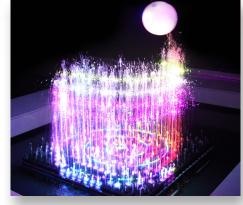

### Unique

**3D Hydro**Matrix opens up new design possibilities which have never been seen before. For the first time pixel accurate videos and pictures can be combined with a third dimension, by using the height of a water fountain. The minimal pitch between the LED water fountains allows to realize any 3D surface out of water.

#### **Emotional**

Water and light, combined as animated 3D sculptures.

Geometrical figures, numbers or letters as well animated 3D logos or flights through fantastic 3D landscapes made from water and light offer borderless options, as well sa new never seen bevore interactive posibilitys.

### What is the 3D HydroMatrix and what can it be used for?

The **3D HydroMatrix** was especially invented for usage within Shopping Malls, Hotel Lobby's, Casinos, Theme- and Waterparks and Spas. It is possible to create three dimensional, animated surfaces made from water and light, indoor. The 3D HydroMatrix opens up new and never been there possibilities for water sculpture designs you never seen before. It is the world's first and unique fountains system that is capable of displaying 3D logos, graphics, pictures and objects. Not only suitable as an eye catcher in any location, the 3D HydroMatrix can, in addition, be used as an advertising medium by displaying for example the logo or a product of the advertising company.

The **3D** HydroMatrixis completely different as it offers a ridiculously small pitch of only 50mm between its single nozzles, as a result of the 50mm crown diameter of the water pillar. Through this "optically closed and animated surfaces" made from water can be created. Each single fountain can be illuminated by red, green, blue and white LEDs, producing an even more plastically impression. Therefore, for the first time in history, it is possible to create fascinating worlds of water and light indoors. In addition, interactive control can be realized easily and spectators can be involved in a unique and impressive way.