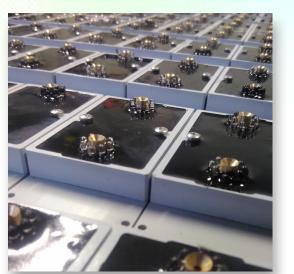

#### 3D HydroMatrix HD

500 mm x 500 mm x 100 mm (L x W x H) 100 LED pixel RGBW ( 900 LED) 100 independent controllable fountain from 1 cm up to 1,5m height pixel & fountain pitch 50mm DMX RDM incl. auto adressing

### 3D HydroMatrix SD

500 mm x 450 mm x 100 mm (L x W x H) 25 LED pixel RGBW ( 225 LED) 25 independent controllable fountain from 1 cm up to 1,5m height pixel & fountain pitch 100mm DMX RDM incl. auto adressing

#### 3D HydroMatrix HD Single Module

500 mm x 50 mm x 100 mm (L x W x H) 10 LED pixel RGBW ( 90 LED ) 10 independent controllable fountain from 1 cm up to 1,5m height pixel & fountain pitch 50mm DMX RDM incl. auto adressing

#### 100% Waterproof

All electrical parts are sealed with high-quality epoxy resin and therefore 100% waterproof. In addition every plug connector is also sealed and is built in with silicon seals.