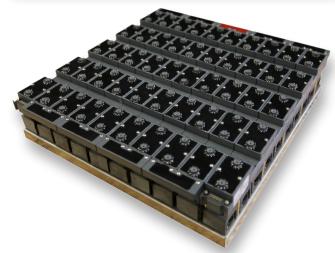

#### 3D HydroMatrix HD

500 mm x 500 mm x 100 mm (L x W x H) 100 LED pixel RGBW ( 900 LED) 100 independent controllable fountain from 1 cm up to 1,5m height pixel & fountain pitch 50mm DMX RDM incl. auto adressing

### 3D HydroMatrix SD

500 mm x 450 mm x 100 mm (L x W x H) 25 LED pixel RGBW ( 225 LED) 25 independent controllable fountain from 1 cm up to 1,5m height pixel & fountain pitch 100mm DMX RDM incl. auto adressing

#### 3D HydroMatrix HD Single Module

500 mm x 50 mm x 100 mm (L x W x H) 10 LED pixel RGBW ( 90 LED ) 10 independent controllable fountain from 1 cm up to 1,5m height pixel & fountain pitch 50mm DMX RDM incl. auto adressing