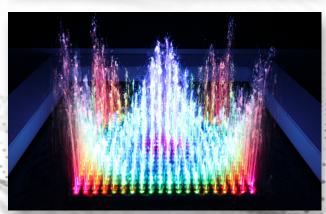

### Unique

**3D Hydro**Matrix opens up new design possibilities which have never been seen before. For the first time pixel accurate videos and pictures can be combined with a third dimension, by using the height of a water fountain. The minimal pitch between the LED water fountains allows to realize any 3D surface out of water.

#### **Emotional**

Water and light, combined as animated 3D sculptures.

Geometrical figures, numbers or letters as well animated 3D logos or flights through fantastic 3D landscapes made from water and light offer borderless options, as well sa new never seen bevore interactive posibilitys.

The **3D** HydroMatrixis completely different as it offers a ridiculously small pitch of only 50mm between its single nozzles, as a result of the 50mm crown diameter of the water pillar. Through this "optically closed and animated surfaces" made from water can be created. Each single fountain can be illuminated by red, green, blue and white LEDs, producing an even more plastically impression. Therefore, for the first time in history, it is possible to create fascinating worlds of water and light indoors. In addition, interactive control can be realized easily and spectators can be involved in a unique and impressive way.