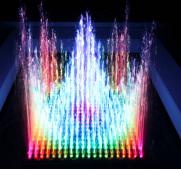

### Unique

**3D Hydro**Matrix opens up new design possibilities which have never been seen before. For the first time pixel accurate videos and pictures can be combined with a third dimension, by using the height of a water fountain. The minimal pitch between the LED water fountains allows to realize any 3D surface out of water.

The **3D** HydroMatrixis completely different as it offers a ridiculously small pitch of only 50mm between its single nozzles, as a result of the 50mm crown diameter of the water pillar. Through this "optically closed and animated surfaces" made from water can be created. Each single fountain can be illuminated by red, green, blue and white LEDs, producing an even more plastically impression. Therefore, for the first time in history, it is possible to create fascinating worlds of water and light indoors. In addition, interactive control can be realized easily and spectators can be involved in a unique and impressive way.