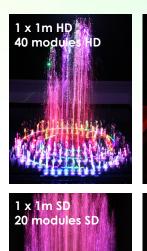

#### 3D HydroMatrix HD

500 mm x 500 mm x 100 mm (L x W x H) 100 LED pixel RGBW ( 900 LED) 100 independent controllable fountain from 1 cm up to 1,5m height pixel & fountain pitch 50mm DMX RDM incl. auto adressing

### 3D HydroMatrix SD

500 mm x 450 mm x 100 mm (L x W x H) 25 LED pixel RGBW ( 225 LED) 25 independent controllable fountain from 1 cm up to 1,5m height pixel & fountain pitch 100mm DMX RDM incl. auto adressing