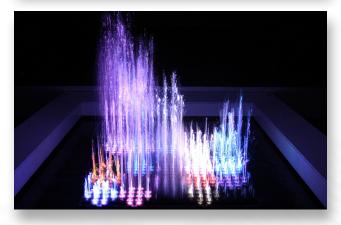

### Unique

**3D Hydro**Matrix opens up new design possibilities which have never been seen before. For the first time pixel accurate videos and pictures can be combined with a third dimension, by using the height of a water fountain. The minimal pitch between the LED water fountains allows to realize any 3D surface out of water.

#### **Emotional**

Water and light, combined as animated 3D sculptures.

Geometrical figures, numbers or letters as well animated 3D logos or flights through fantastic 3D landscapes made from water and light offer borderless options, as well sa new never seen bevore interactive posibilitys.

The **3D** HydroMatrixis completely different as it offers a ridiculously small pitch of only 50mm between its single nozzles, as a result of the 50mm crown diameter of the water pillar. Through this "optically closed and animated surfaces" made from water can be created. Each single fountain can be illuminated by red, green, blue and white LEDs, producing an even more plastically impression. Therefore, for the first time in history, it is possible to create fascinating worlds of water and light indoors. In addition, interactive control can be realized easily and spectators can be involved in a unique and impressive way.