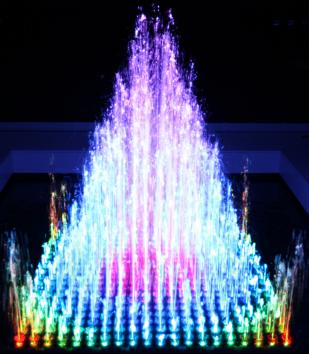

### Unique

**3D Hydro**Matrix opens up new design possibilities which have never been seen before. For the first time pixel accurate videos and pictures can be combined with a third dimension, by using the height of a water fountain. The minimal pitch between the LED water fountains allows to realize any 3D surface out of water.

#### **Emotional**

Water and light, combined as animated 3D sculptures.

Geometrical figures, numbers or letters as well animated 3D logos or flights through fantastic 3D landscapes made from water and light offer borderless options, as well sa new never seen bevore interactive posibilitys.

### What is the 3D HydroMatrix and what can it be used for?

The **3D HydroMatrix** was especially invented for usage within Shopping Malls, Hotel Lobby's, Casinos, Theme- and Waterparks and Spas. It is possible to create three dimensional, animated surfaces made from water and light, indoor. The 3D HydroMatrix opens up new and never been there possibilities for water sculpture designs you never seen before. It is the world's first and unique fountains system that is capable of displaying 3D logos, graphics, pictures and objects. Not only suitable as an eye catcher in any location, the 3D HydroMatrix can, in addition, be used as an advertising medium by displaying for example the logo or a product of the advertising company.

The **3D** HydroMatrixis completely different as it offers a ridiculously small pitch of only 50mm between its single nozzles, as a result of the 50mm crown diameter of the water pillar. Through this "optically closed and animated surfaces" made from water can be created. Each single fountain can be illuminated by red, green, blue and white LEDs, producing an even more plastically impression. Therefore, for the first time in history, it is possible to create fascinating worlds of water and light indoors. In addition, interactive control can be realized easily and spectators can be involved in a unique and impressive way.